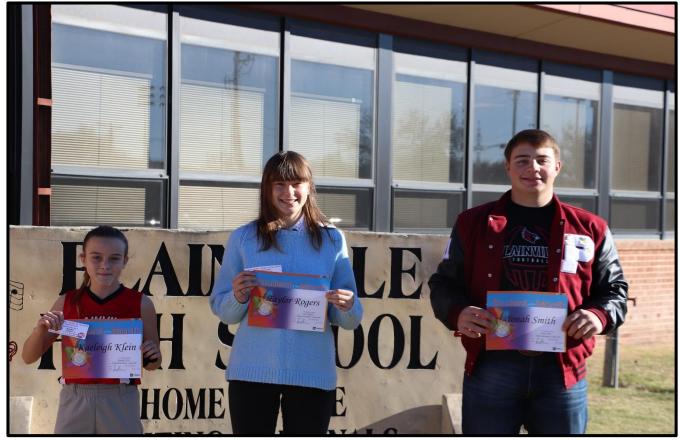

October Students of the Month: 7th/8th: Kaeleigh Klein; 9th/10th: Taylor Rogers; 11th/12th: Jonah Smith.